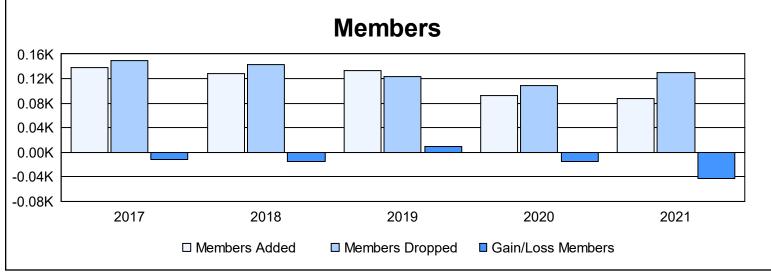

District 111SM As of June 2021 Cumulative

| Year      | New<br>Clubs | Dropped<br>Clubs | Gain/<br>Loss<br>Clubs | New<br>Members | Charter<br>Members | Reinstate<br>Members | Transfer<br>Members | Total<br>Member<br>Added | Total<br>Members<br>Dropped | Gain/<br>Loss<br>Members |
|-----------|--------------|------------------|------------------------|----------------|--------------------|----------------------|---------------------|--------------------------|-----------------------------|--------------------------|
| 2016-2017 | 0            | 0                | 0                      | 115            | 1                  | 2                    | 20                  | 138                      | 150                         | -12                      |
| 2017-2018 | 0            | 0                | 0                      | 115            | 0                  | 5                    | 8                   | 128                      | 143                         | -15                      |
| 2018-2019 | 0            | 0                | 0                      | 125            | 0                  | 3                    | 5                   | 133                      | 124                         | 9                        |
| 2019-2020 | 0            | 0                | 0                      | 80             | 0                  | 1                    | 12                  | 93                       | 108                         | -15                      |
| 2020-2021 | 0            | 0                | 0                      | 78             | 0                  | 5                    | 4                   | 87                       | 130                         | -43                      |
| Average   | 0            | 0                | 0                      | 103            | 0                  | 3                    | 10                  | 116                      | 131                         | -15                      |